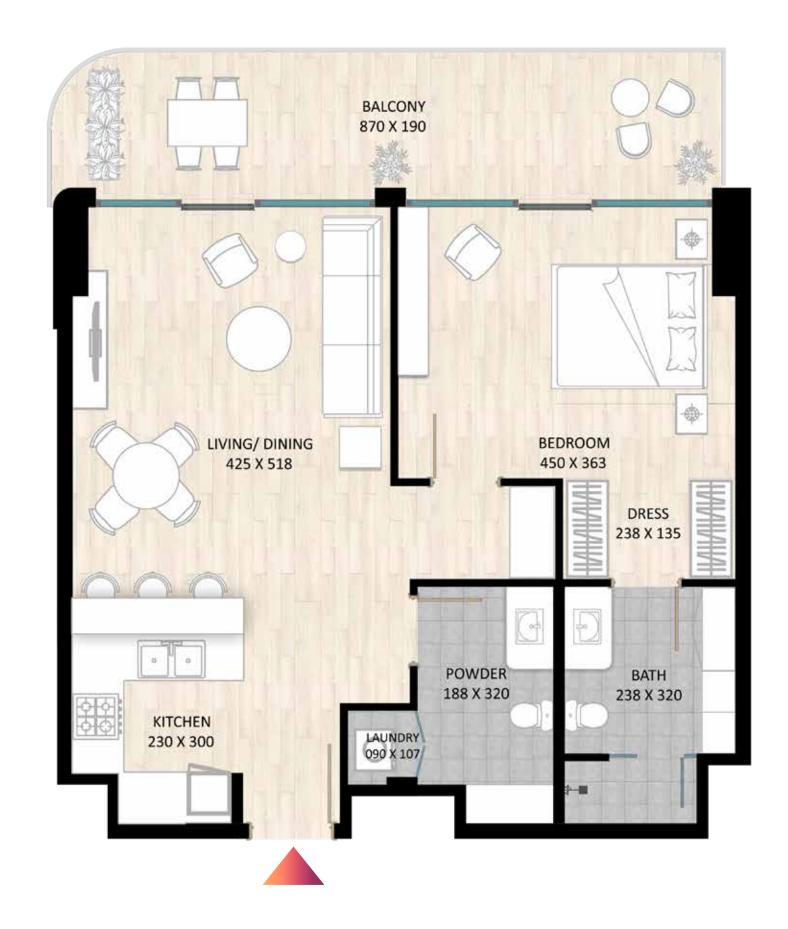

#### 1 BEDROOM TYPE B

|              | Sizes (Sq. M) | Sizes (Sq. Ft.) |
|--------------|---------------|-----------------|
| Apartment    | 62            | 668             |
| Balcony Area | 17            | 180             |
| Total Area   | 79            | 849             |