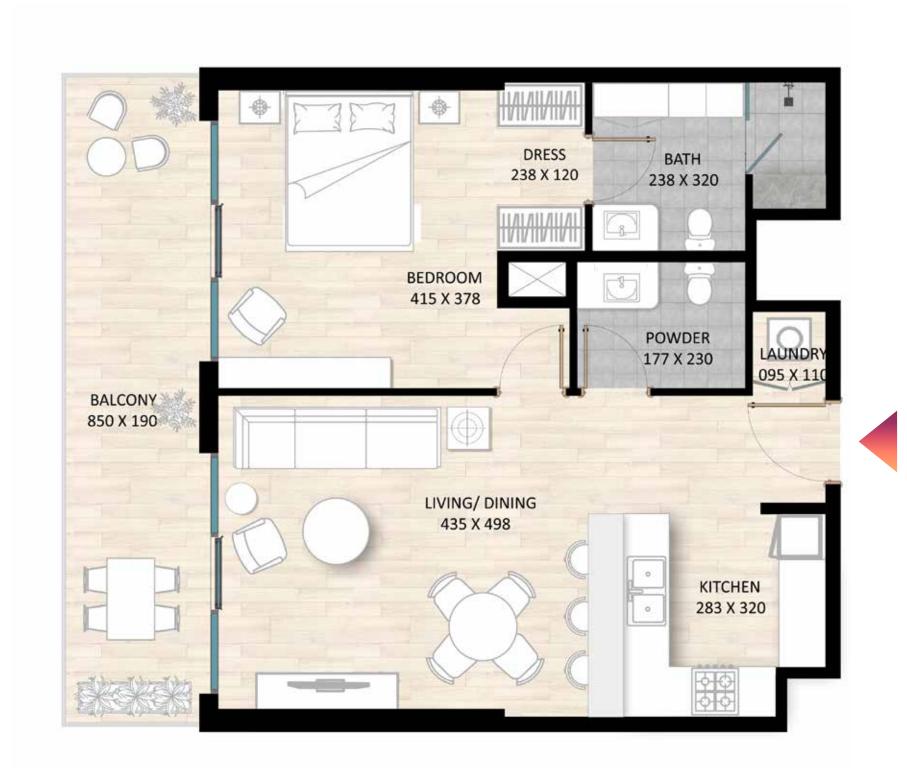

#### 1 BEDROOM TYPE A

|              | Sizes (Sq. M) | Sizes (Sq. Ft.) |
|--------------|---------------|-----------------|
| Apartment    | 66            | 710             |
| Balcony Area | 16            | 175             |
| Total Area   | 82            | 885             |

#### 1 BEDROOM TYPE B

|              | Sizes (Sq. M) | Sizes (Sq. Ft.) |
|--------------|---------------|-----------------|
| Apartment    | 62            | 668             |
| Balcony Area | 17            | 180             |
| Total Area   | 79            | 849             |