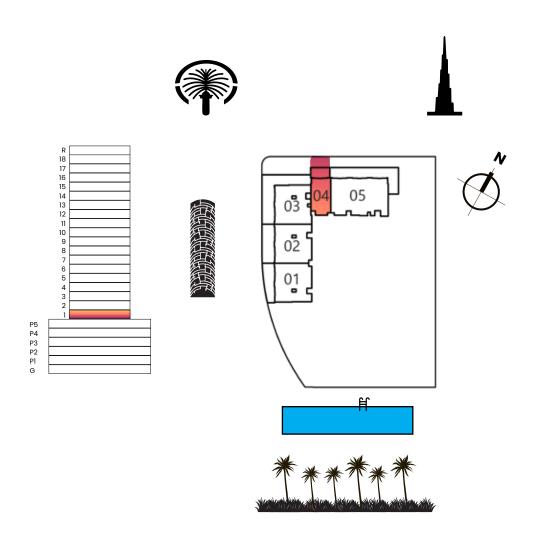

#### STUDIO TYPE A WITH TERRACE

|              | Sizes (Sq. M) | Sizes (Sq. Ft.) |
|--------------|---------------|-----------------|
| Apartment    | 34            | 365             |
| Balcony Area | 8             | 90              |
| Total Area   | 42            | 455             |
| Terrace Area | 10            | 110             |