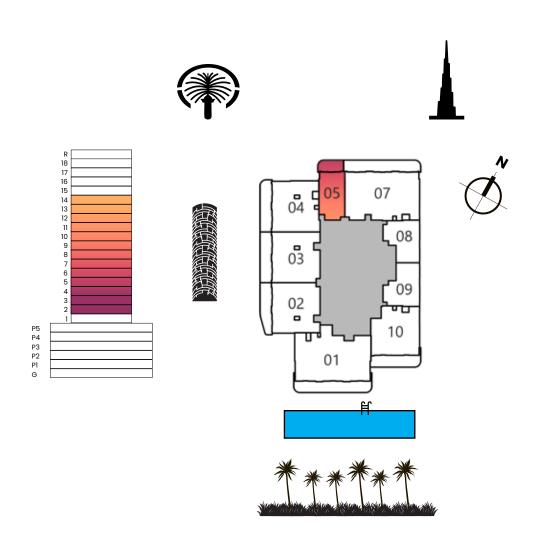

#### STUDIO TYPE A

|              | Sizes (Sq. M) | Sizes (Sq. Ft.) |
|--------------|---------------|-----------------|
| Apartment    | 34            | 365             |
| Balcony Area | 10            | 104             |
| Total Area   | 44            | 469             |