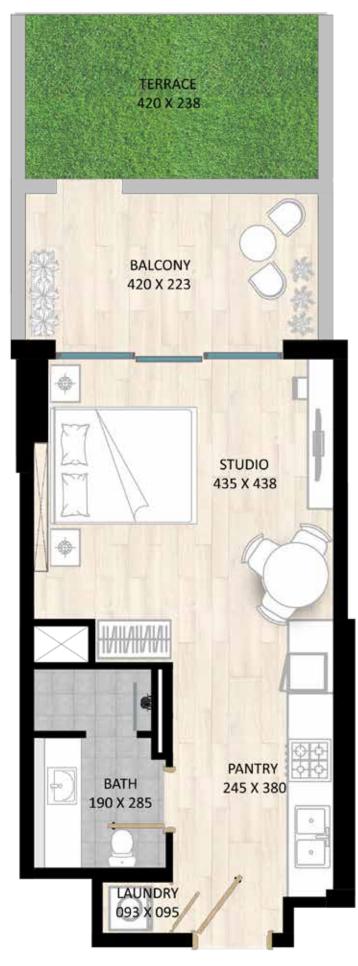

#### STUDIO TYPE A WITH TERRACE

|              | Sizes (Sq. M) | Sizes (Sq. Ft.) |
|--------------|---------------|-----------------|
| Apartment    | 34            | 365             |
| Balcony Area | 8             | 90              |
| Total Area   | 42            | 455             |
| Terrace Area | 10            | 110             |