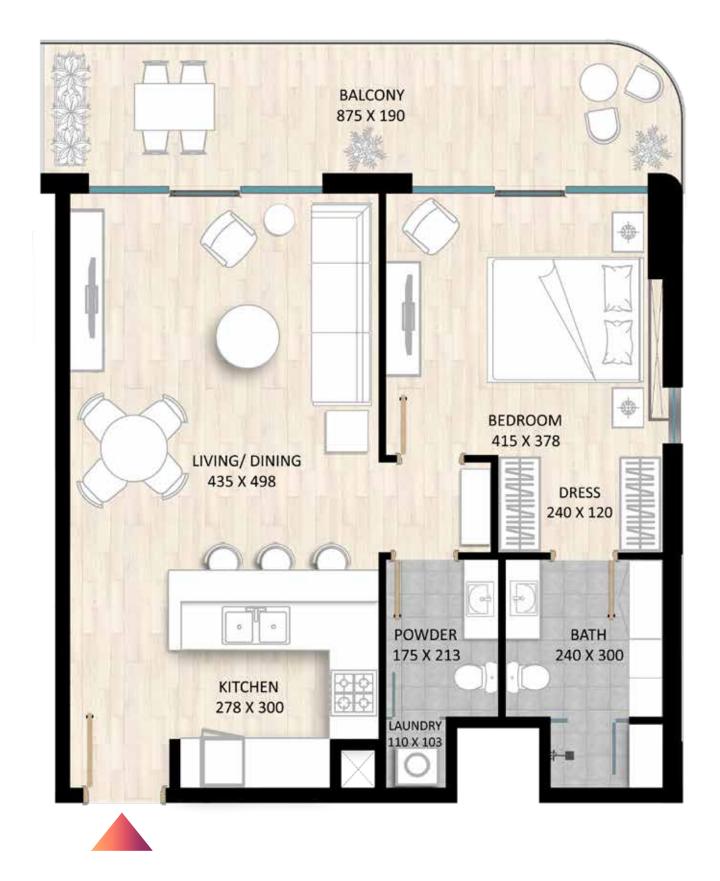

#### 1 BEDROOM TYPE D

|              | Sizes (Sq. M) | Sizes (Sq. Ft.) |
|--------------|---------------|-----------------|
| Apartment    | 65            | 700             |
| Balcony Area | 17            | 181             |
| Total Area   | 82            | 881             |