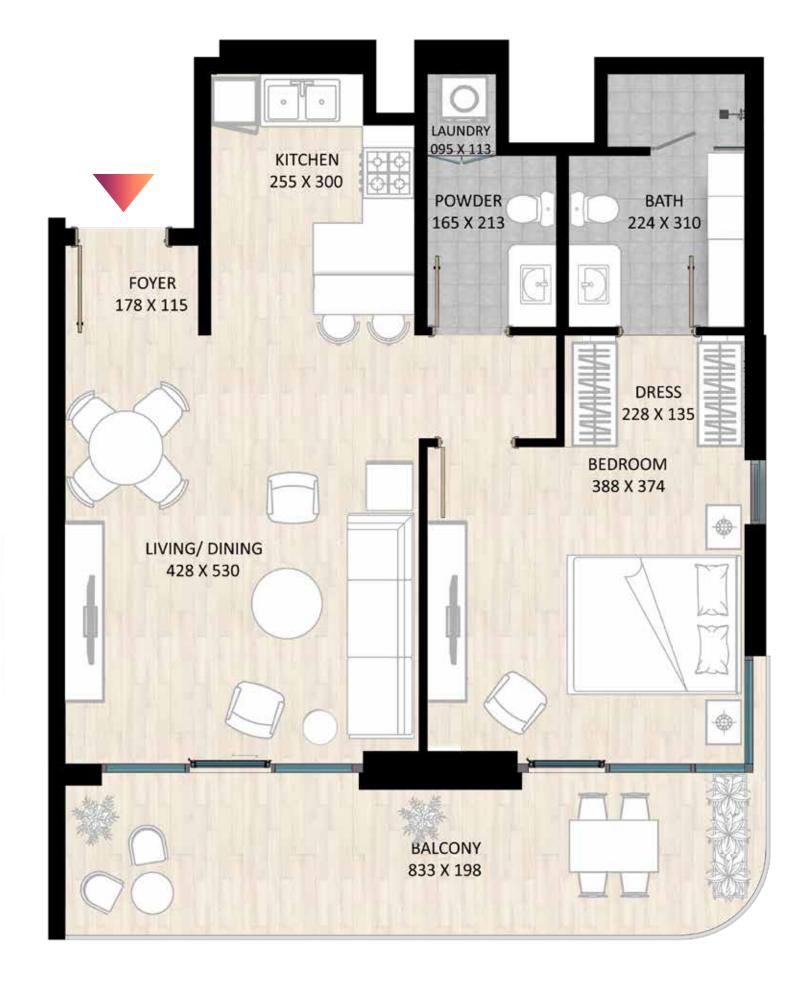

## 2 BEDROOM TYPE A

|              | Sizes (Sq. M) | Sizes (Sq. Ft.) |
|--------------|---------------|-----------------|
| Apartment    | 100           | 1,078           |
| Balcony Area | 26            | 275             |
| Total Area   | 126           | 1,353           |