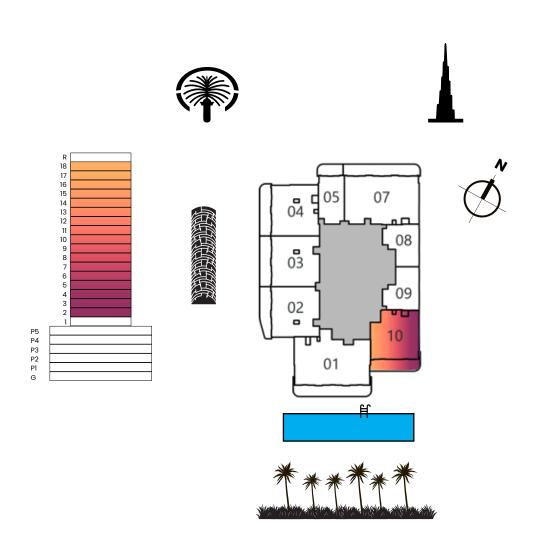

## 2 BEDROOM TYPE A

|              | Sizes (Sq. M) | Sizes (Sq. Ft.) |
|--------------|---------------|-----------------|
| Apartment    | 100           | 1,078           |
| Balcony Area | 26            | 275             |
| Total Area   | 126           | 1,353           |