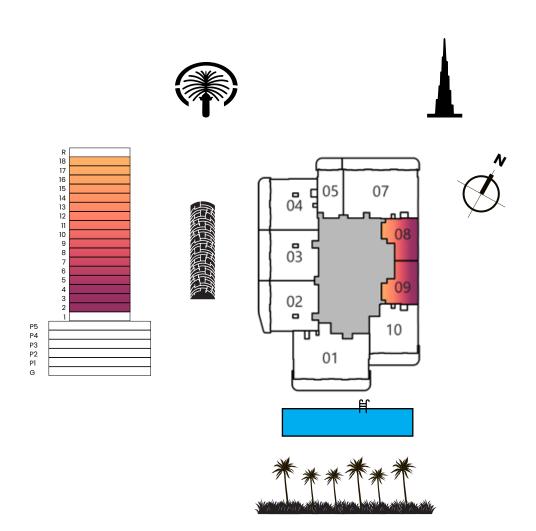

#### 1 BEDROOM TYPE C

|              | Sizes (Sq. M) | Sizes (Sq. Ft.) |
|--------------|---------------|-----------------|
| Apartment    | 69            | 740             |
| Balcony Area | 17            | 184             |
| Total Area   | 86            | 924             |