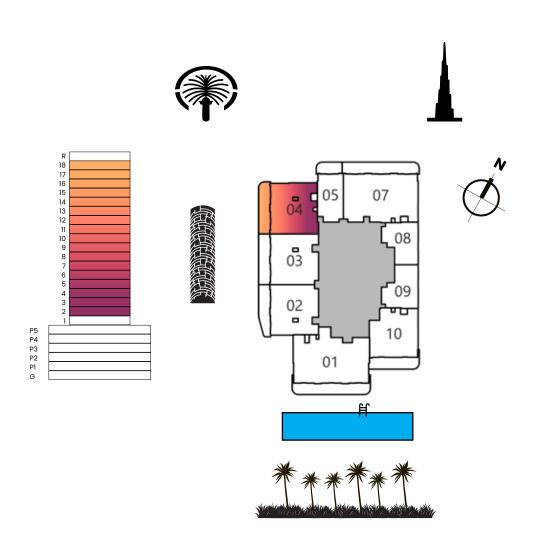

#### 1 BEDROOM TYPE D

|              | Sizes (Sq. M) | Sizes (Sq. Ft.) |
|--------------|---------------|-----------------|
| Apartment    | 65            | 700             |
| Balcony Area | 17            | 181             |
| Total Area   | 82            | 881             |