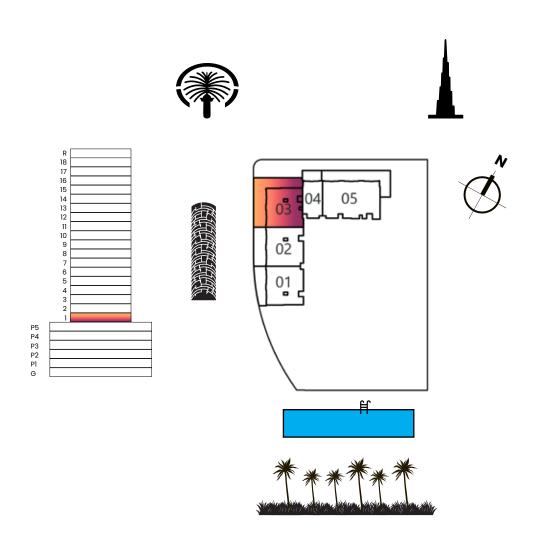

## 1 BEDROOM TYPE A WITH TERRACE

|              | Sizes (Sq. M) | Sizes (Sq. Ft.) |
|--------------|---------------|-----------------|
| Apartment    | 66            | 706             |
| Balcony Area | 48            | 515             |
| Total Area   | 114           | 1,221           |
| Terrace Area | 41            | 444             |