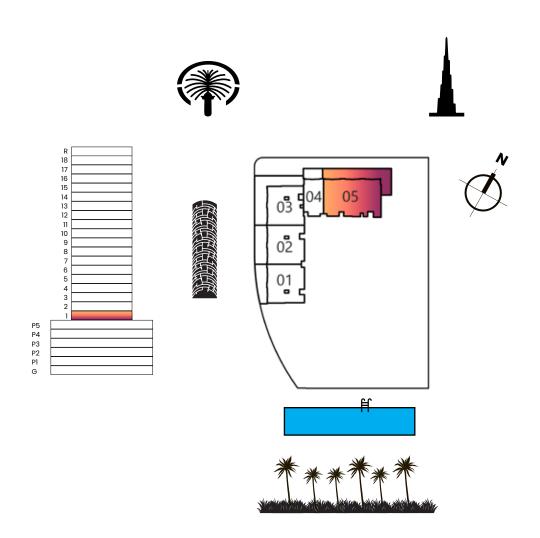

----------|
| Apartment    | 100           | 1,078           |
| Balcony Area | 26            | 275             |
| Total Area   | 126           | 1,353           |









## 2 BEDROOM TYPE B

|              | Sizes (Sq. M) | Sizes (Sq. Ft.) |
|--------------|---------------|-----------------|
| Apartment    | 99            | 1,067           |
| Balcony Area | 25            | 270             |
| Total Area   | 124           | 1,337           |









## 2 BEDROOM TYPE B WITH TERRACE

|              | Sizes (Sq. M) | Sizes (Sq. Ft.) |
|--------------|---------------|-----------------|
| Apartment    | 99            | 1,071           |
| Balcony Area | 37            | 409             |
| Total Area   | 137           | 1,480           |
| Terrace Area | 34            | 366             |







### CONTACT

#### **Skyline Builders Real Estate LLC**

Office 102, Emaar Square Bldg. 4
Downtown Dubai, Dubai, UAE
skylinebuilders.ae
info@skylinebuilders.ae
+971 4 562 7300

Location Map: https://maps.app.goo.gl/81a7zVbrCihP3Dzu8