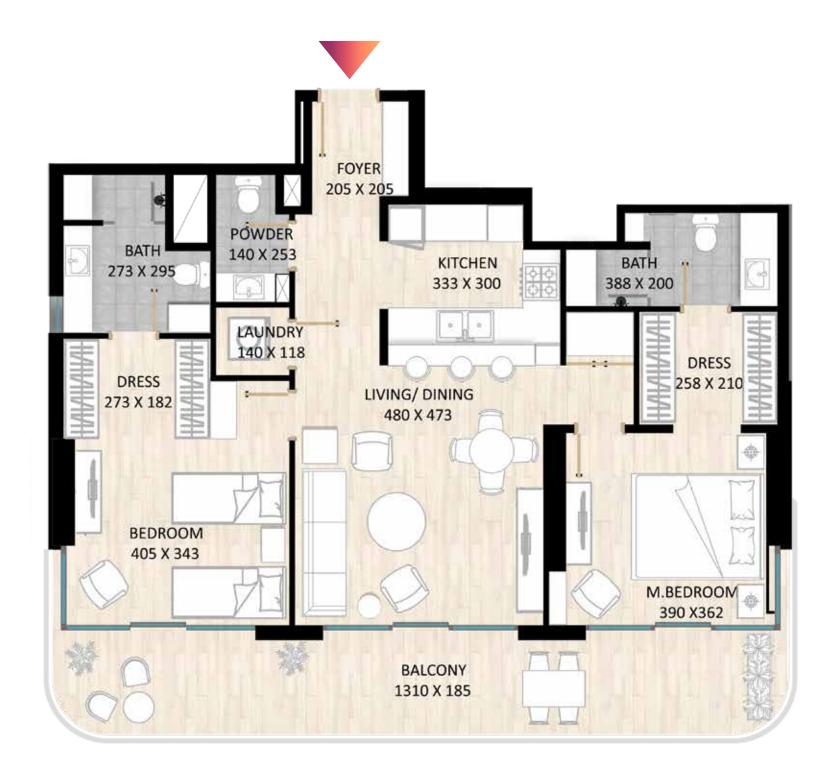

## 2 BEDROOM TYPE A

|              | Sizes (Sq. M) | Sizes (Sq. Ft.) |
|--------------|---------------|-----------------|
| Apartment    | 100           | 1,078           |
| Balcony Area | 26            | 275             |
| Total Area   | 126           | 1,353           |