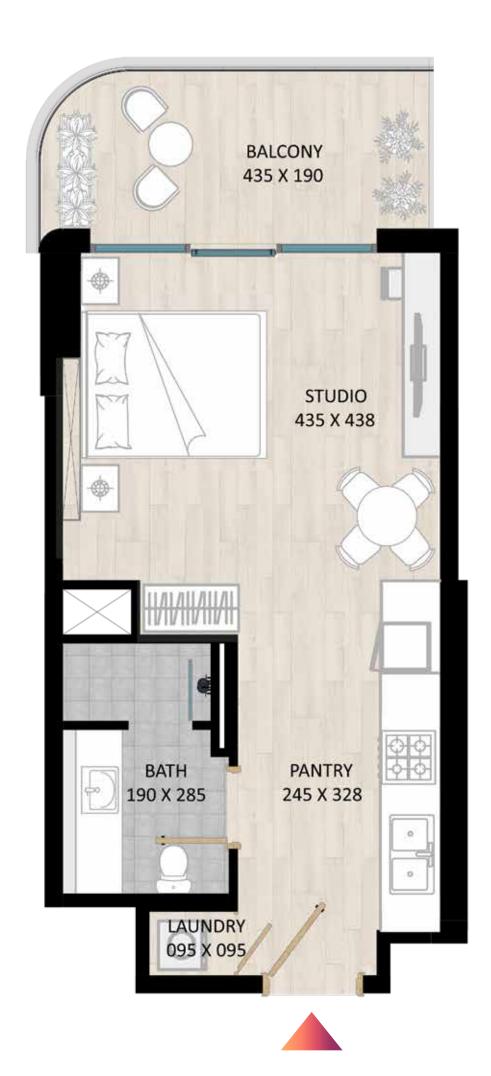

#### STUDIO TYPE A

|              | Sizes (Sq. M) | Sizes (Sq. Ft.) |
|--------------|---------------|-----------------|
| Apartment    | 34            | 365             |
| Balcony Area | 10            | 104             |
| Total Area   | 44            | 469             |