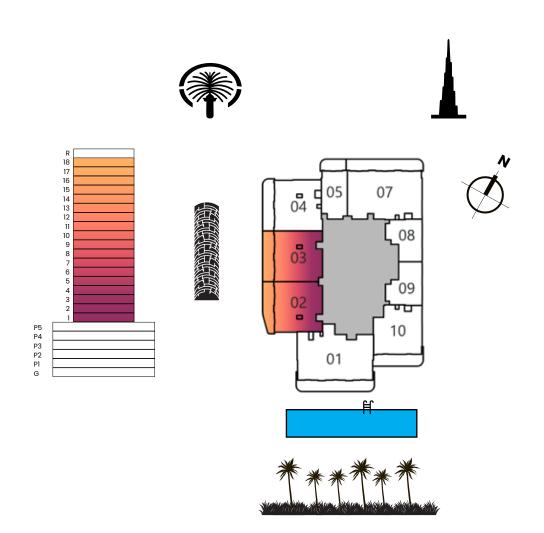

#### 1 BEDROOM TYPE A

|              | Sizes (Sq. M) | Sizes (Sq. Ft.) |
|--------------|---------------|-----------------|
| Apartment    | 66            | 710             |
| Balcony Area | 16            | 175             |
| Total Area   | 82            | 885             |

#### 1 BEDROOM TYPE B

|              | Sizes (Sq. M) | Sizes (Sq. Ft.) |
|--------------|---------------|-----------------|
| Apartment    | 62            | 668             |
| Balcony Area | 17            | 180             |
| Total Area   | 79            | 849             |