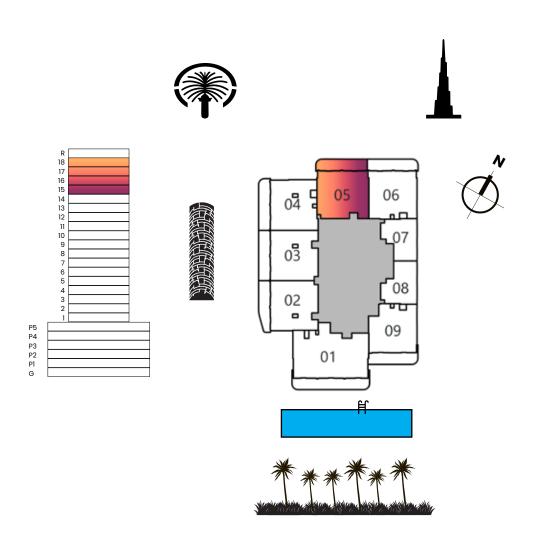

#### 1 BEDROOM TYPE B

|              | Sizes (Sq. M) | Sizes (Sq. Ft.) |
|--------------|---------------|-----------------|
| Apartment    | 62            | 668             |
| Balcony Area | 17            | 180             |
| Total Area   | 79            | 849             |