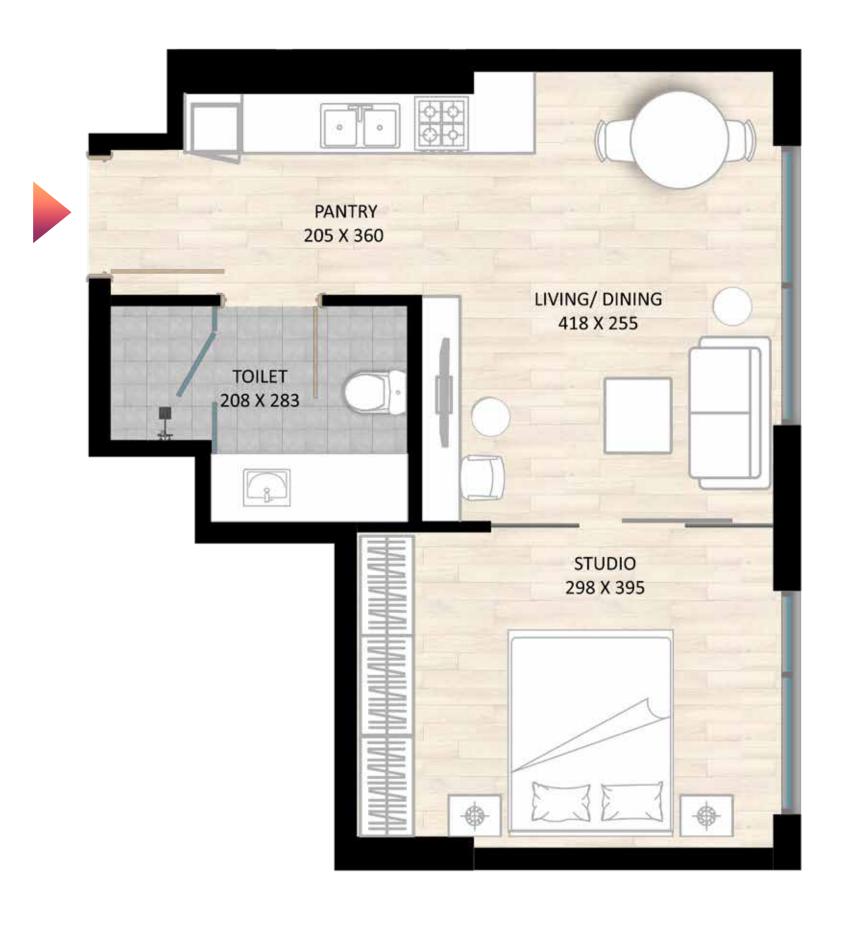

#### STUDIO TYPE B

|              | Sizes (Sq. M) | Sizes (Sq. Ft.) |
|--------------|---------------|-----------------|
| Apartment    | 36            | 395             |
| Balcony Area | -             | -               |
| Total Area   | 36            | 395             |