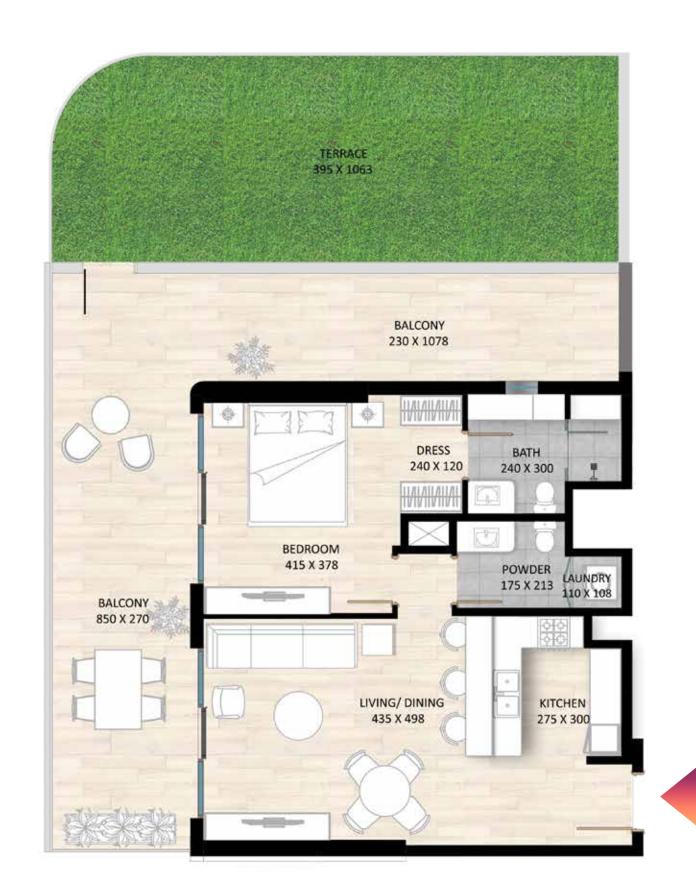

## 1 BEDROOM TYPE A WITH TERRACE

|              | Sizes (Sq. M) | Sizes (Sq. Ft.) |
|--------------|---------------|-----------------|
| Apartment    | 66            | 706             |
| Balcony Area | 48            | 515             |
| Total Area   | 114           | 1,221           |
| Terrace Area | 41            | 444             |