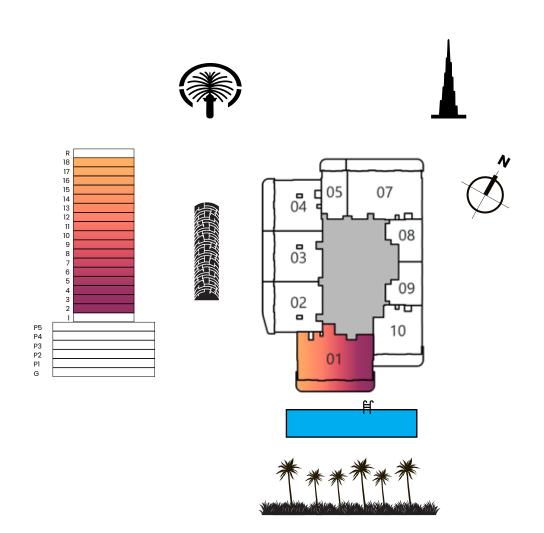

#### 1 BEDROOM TYPE B

|              | Sizes (Sq. M) | Sizes (Sq. Ft.) |
|--------------|---------------|-----------------|
| Apartment    | 62            | 668             |
| Balcony Area | 17            | 180             |
| Total Area   | 79            | 849             |