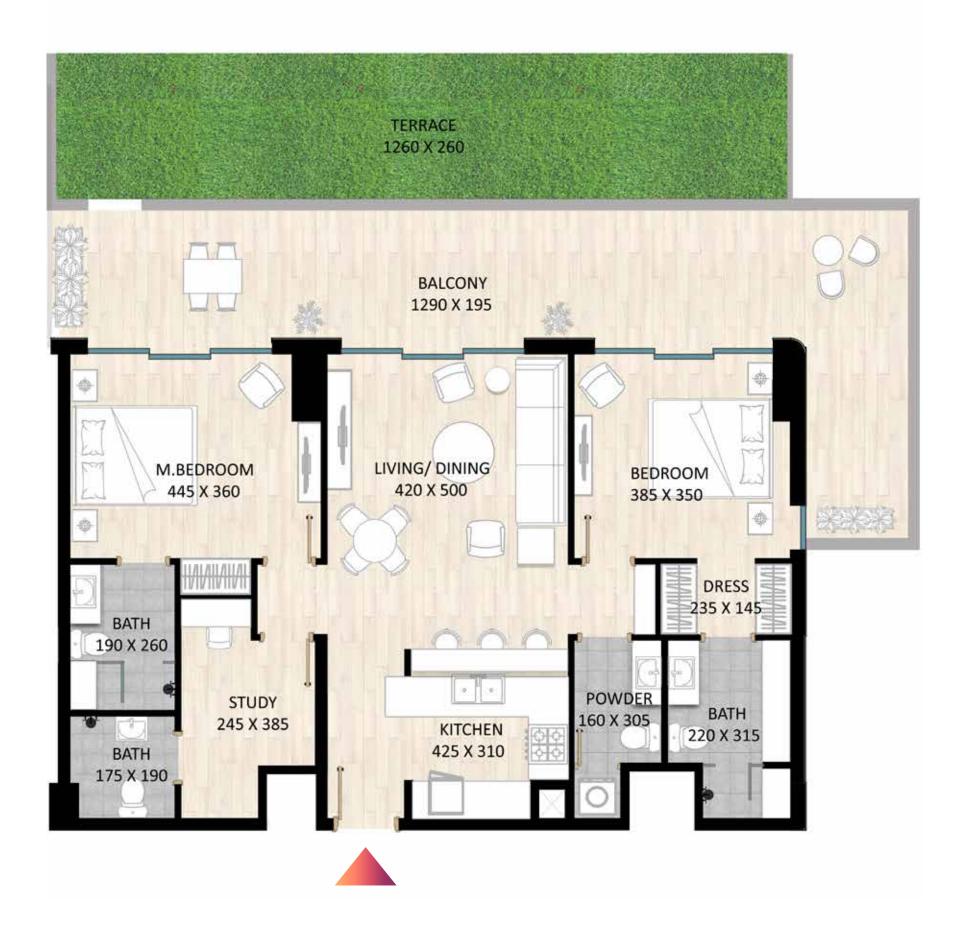

## 2 BEDROOM TYPE B WITH TERRACE

|              | Sizes (Sq. M) | Sizes (Sq. Ft.) |
|--------------|---------------|-----------------|
| Apartment    | 99            | 1,071           |
| Balcony Area | 37            | 409             |
| Total Area   | 137           | 1,480           |
| Terrace Area | 34            | 366             |