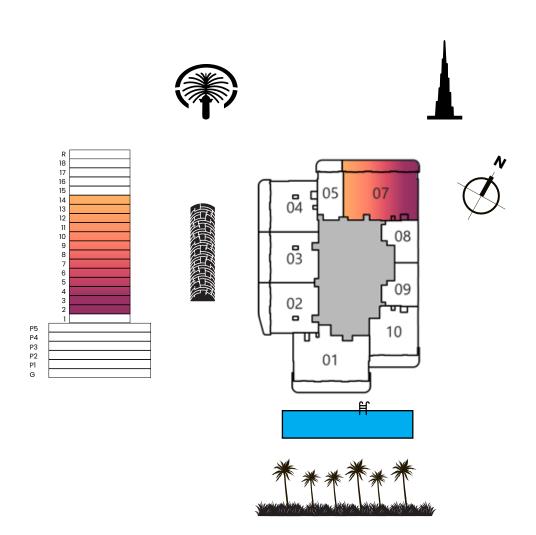

#### 1 BEDROOM TYPE C

|              | Sizes (Sq. M) | Sizes (Sq. Ft.) |
|--------------|---------------|-----------------|
| Apartment    | 69            | 740             |
| Balcony Area | 17            | 184             |
| Total Area   | 86            | 924             |