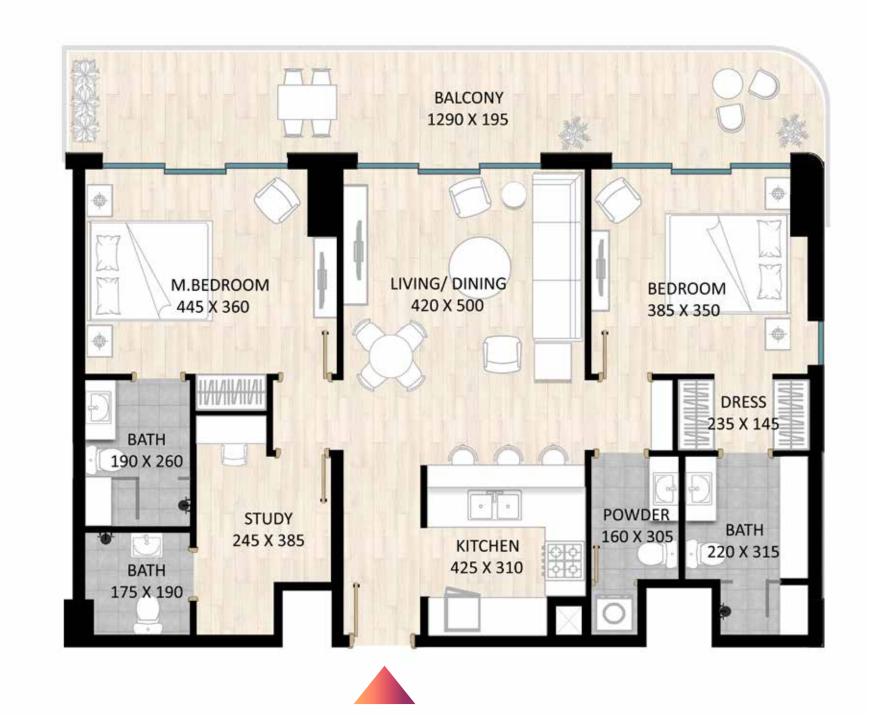

## 2 BEDROOM TYPE B WITH TERRACE

|              | Sizes (Sq. M) | Sizes (Sq. Ft.) |
|--------------|---------------|-----------------|
| Apartment    | 99            | 1,071           |
| Balcony Area | 37            | 409             |
| Total Area   | 137           | 1,480           |
| Terrace Area | 34            | 366             |